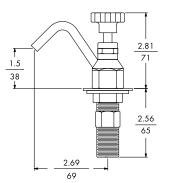

## **FEATURES**

- Comes complete with well, faucet, drain, and tailpiece
- Fits 6" (150 mm) diameter opening
- Mounts with 1/2" NPS male inlet, furnished with male union tailpiece and mounting hardware
- Available as individual parts or complete assembly

## **MATERIALS**

- 18-8 Stainless steel inner and outer shells, and drain
- Nickel plated brass tailpiece
- Polished chrome plated faucet
- · High pressure die cast zinc tongue housing and strike nylon rollers