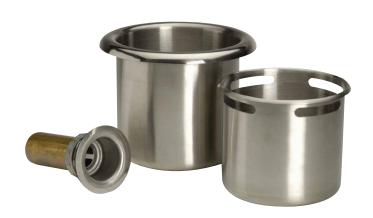

## 7504 Dipperwell Assembly Kit

Part Number: 6750400020\*

## **FEATURES**

- Comes complete with well, faucet, drain, and tailpiece
- Fits 6" (150 mm) diameter opening
- Mounts with 1/2" NPS male inlet, furnished with male union tailpiece and mounting hardware
- Available as individual parts or complete assembly

## **MATERIALS**

- 18-8 Stainless steel inner and outer shells, and drain
- Nickel plated brass tailpiece
- Polished chrome plated faucet
- · High pressure die cast zinc tongue housing and strike nylon rollers

| 67504000202         Dipperwell Assembly without Faucet         1         2.4 lb (1.1 kg)           67504000204         Dipperwell Assembly with Faucet         1         3.1 lb (1.4 kg)           67504KL0205         Dipperwell Assembly         1         0.7 lb (0.3 kg) | Part No.*   | Description         | Qty./<br>Carton | Wgt./<br>Carton |
|------------------------------------------------------------------------------------------------------------------------------------------------------------------------------------------------------------------------------------------------------------------------------|-------------|---------------------|-----------------|-----------------|
| 67504000204 with Faucet (1.4 kg) 67504K10205 Dippervell Assembly 1 0.7 lb                                                                                                                                                                                                    | 67504000202 |                     | 1               |                 |
| 67504KI0205 Dipperwell Assembly 1                                                                                                                                                                                                                                            | 67504000204 | ,                   | 1               |                 |
|                                                                                                                                                                                                                                                                              | 67504KL0205 | Dipperwell Assembly | 1               | 0.,             |