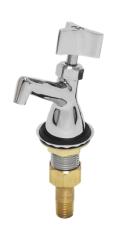

## **FEATURES**

- Comes complete with well, faucet, drain, and tailpiece
- Fits 6" (150 mm) diameter opening
- Mounts with 1/2" NPS male inlet, furnished with male union tailpiece and mounting hardware
- Available as individual parts or complete assembly

## **MATERIALS**

- 18-8 Stainless steel inner and outer shells, and drain
- Nickel plated brass tailpiece
- Polished chrome plated faucet
- · High pressure die cast zinc tongue housing and strike nylon rollers