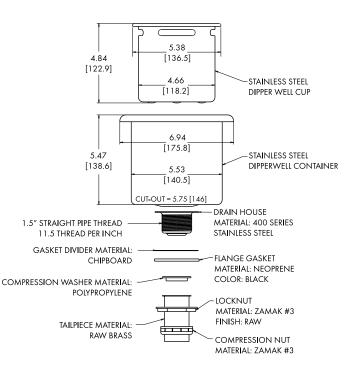

## 7504 Dipperwell Assembly Kit

Part Number: 6750400020\*

## **FEATURES**

- Comes complete with well, faucet, drain, and tailpiece
- Fits 6" (150 mm) diameter opening
- Mounts with 1/2" NPS male inlet, furnished with male union tailpiece and mounting hardware
- Available as individual parts or complete assembly

## **MATERIALS**

- 18-8 Stainless steel inner and outer shells, and drain
- Nickel plated brass tailpiece
- Polished chrome plated faucet
- · High pressure die cast zinc tongue housing and strike nylon rollers