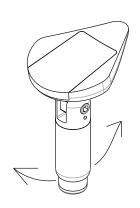

69000TJ3000 leg pivots, loosen and tighten with allen wrench

Adjust foot up after it is fully cured

Apply moderate pressure to see if the foot is properly secured

Proper instruction is required to adjust foot up and down and clean under the foot when necessary