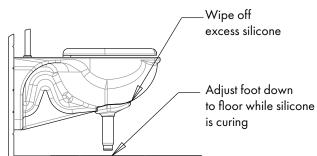

## **00TJ Toilet Jack**

Part Number: 69000TJ\*

Remove insert when installing on bowl with obstruction

If bowl is smooth do not remove insert

Fit toilet jack under bowl and adjust foot to touch the floor.

Turn foot clockwise until it is just snug, do not over tighten

69000TJ3000 leg pivots, loosen and tighten with allen wrench

Adjust foot up after it is fully cured

Apply moderate pressure to see if the foot is properly secured

Proper instruction is required to adjust foot up and down and clean under the foot when necessary