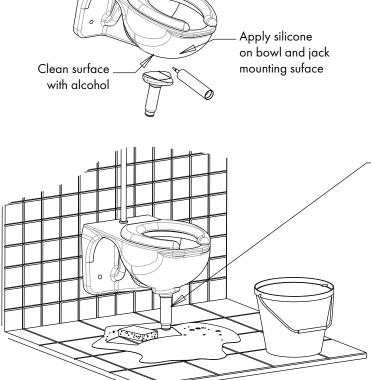

## **00TJ Toilet Jack**

Part Number: 69000TJ\*

Remove insert when installing on bowl with obstruction

If bowl is smooth do not remove insert

Fit toilet jack under bowl and adjust foot to touch the floor.

Turn foot clockwise until it is just snug, do not over tighten