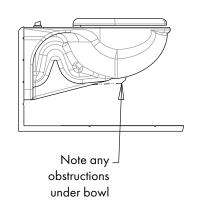

## **00TJ Toilet Jack**

Part Number: 69000TJ\*

Remove insert when installing on bowl with obstruction

If bowl is smooth do not remove insert

Fit toilet jack under bowl and adjust foot to touch the floor.

Turn foot clockwise until it is just snug, do not over tighten