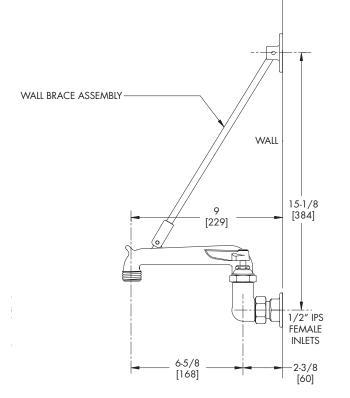

W/ SUPPORT BRACKET

W/ VACUUM BREAKER

WALL FAUCET

W/ SUPPORT BRACKET AND VACUUM BREAKER

☐ HANDLES: WRIST STYLE

ROUGH-IN: Ø 7/8" HOLES ON Ø 8" CENTERS

#### **FEATURES**

- \*HEAVY CAST ZINC SPOUT WITH HOSE THREAD AND PAIL HOOK.
- \*SPOUT ACCEPTS STANDARD 3/4" GARDEN HOSE.
- \*FAUCETS WITH 6-5/8" SPOUTS HAVE BRACKET FOR ADDED SUPPORT

☐ OTHER

## MOUNTING:

- \*1/2" NPS FEMALE ECCENTRIC INLETS
- \*8" CENTERS, ADJUSTABLE