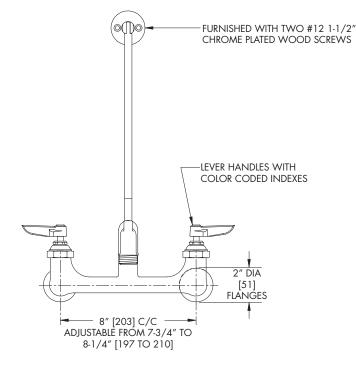

W/ SUPPORT BRACKET

W/ VACUUM BREAKER

WALL FAUCET

W/ SUPPORT BRACKET AND VACUUM BREAKER

☐ HANDLES: WRIST STYLE

ROUGH-IN: Ø 7/8" HOLES ON Ø 8" CENTERS

#### **FEATURES**

- \*HEAVY CAST ZINC SPOUT WITH HOSE THREAD AND PAIL HOOK.
- \*SPOUT ACCEPTS STANDARD 3/4" GARDEN HOSE.
- \*FAUCETS WITH 6-5/8" SPOUTS HAVE BRACKET FOR ADDED SUPPORT

☐ OTHER

## MOUNTING:

- \*1/2" NPS FEMALE ECCENTRIC INLETS
- \*8" CENTERS, ADJUSTABLE