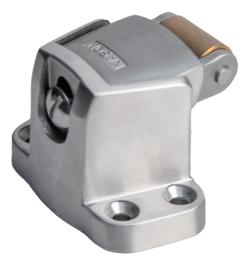

### 0779 Stainless Steel Spring Roller Strike

Part Number: 10779\*

U.S. Patent No. D-891,915

#### **FEATURES**

- Protects the latch mechanism which is not designed for door closure after being locked. Use on 0058, 0078 and 0778 latches
- Designed with a spring loaded, pivoting roller arm which deflects when door is closed with a locked latch, preventing unwanted damage to the latch
- Arm has full rigidity when engaged with latch
- Tamper-proof spring and pins
- Type 316 stainless steel cast components
- Nylon roller standard, stainless steel optional
- Brass roller optional for 0488L Panic Bar Inside Release