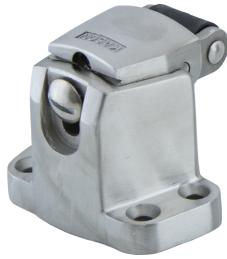

### 0779 Stainless Steel Spring Roller Strike

Part Number: 10779\*

U.S. Patent No. D-891,915

#### **FEATURES**

- Protects the latch mechanism which is not designed for door closure after being locked. Use on 0058, 0078 and 0778 latches
- Designed with a spring loaded, pivoting roller arm which deflects when door is closed with a locked latch, preventing unwanted damage to the latch
- Arm has full rigidity when engaged with latch
- Tamper-proof spring and pins
- Type 316 stainless steel cast components
- Nylon roller standard, stainless steel optional
- Brass roller optional for 0488L Panic Bar Inside Release