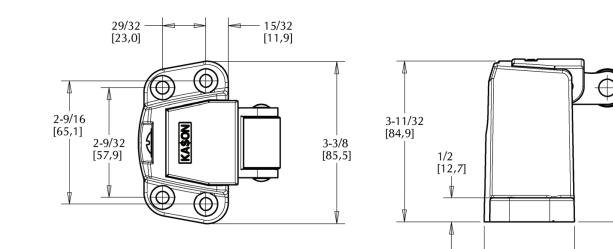

inless steel, finish-satin chrome
- **Roller Retainer:** Type 316 (ASTM-A240) stainless steel, finish-direct chrome
- **Roller Pin:** 300 series (ASTM-A276) stainless steel, finish-passivated
- **Pivot Pin:** 300 series (ASTM-A276) stainless steel, finish-passivated
- **Torsion Spring:** Type 316 (ASTM-A313) stainless steel, finish-passivated
- Adjustment Screw: 300 series (ASTM-A276) stainless steel, finish-passivated
- Tooth Washer: 300 series (ASTM-A240) stainless steel, finish-passivated
- **Roller:** Nylon, (ASTM-D4066) color-black or type 316 (ASTM-A240) stainless steel, brass option available
- Hole Plug: Nylon, (ASTM-D4066)





# 0779 Stainless Steel Spring Roller Strike

Part Number: 10779\*

-Ø25/32 [19,8]

ADJUSTMENT

2 9/32

[57,9]

TO 3 5/32 [80,2]

4

0779-2



#### 0779-3



1-7/8 [47,6]