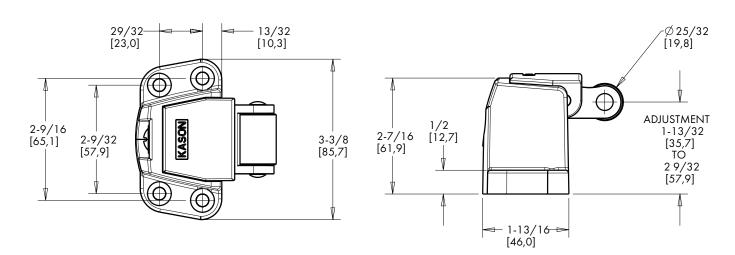

# 0779 Stainless Steel Spring Roller Strike

Part Number: 10779\*

-Ø25/32 [19,8]

ADJUSTMENT

2 9/32

[57,9]

TO 3 5/32 [80,2]

4